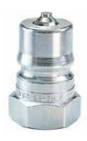

#### Installation

- 4. Plumb out of drain port on gearbox using steps below (see photo at right):
  - a. Thread close nipple of corresponding size for OSGL directly out of drain port. (It may be necessary to install reducer bushing to accommodate size of drain port.)
  - b. Thread a tee onto the close nipple.
  - c. Thread two more close nipples to openings left on opposite side and top of tee.
  - d. On nipple that is directly in line with drain, install ISO B QC.
  - e. On nipple facing 90 degrees from drain port, attach ball valve.
  - f. After ball valve, install another close nipple.
  - g. Thread OSGL to nipple coming out of ball valve.
  - h. Thread "petcock" to bottom of OSGL.
  - i. Using provided reducer bushing, thread into remaining port on OSGL.
  - j. Carefully insert SP tube through reducer bushing and inline toward ball valve, then thread into bushing. IMPORTANT: If tube is too long and interferes with ball valve, remove sample port, trim sample tube to desired length, and reinsert. The closer the sample port tube is to ball valve without interference, the better!

## **GEARBOX BEST PRACTICES**

**Adapter Kit** 

**Xtract™ Oil Sight Glass & Level Monitor** 

ISO B **Quick Connect** 

**Reducer Bushing** 

**Ball Valve** 

Xamine™ Oil **Sample Port** 

Xtract<sup>™</sup> and Xamine<sup>™</sup> are trademarks of Lubrication Engineers.