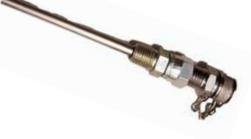

#### Installation

- 4. Plumb out of drain port on gearbox using steps below (see photo at right):
  - a. Thread close nipple of corresponding size for OSGL directly out of drain port. (It may be necessary to install reducer bushing to accommodate size of drain port.)
  - b. Thread a tee onto the close nipple.
  - c. Thread two more close nipples to openings left on opposite side and top of tee.
  - d. On nipple that is directly in line with drain, install ISO B QC.
  - e. On nipple facing 90 degrees from drain port, attach ball valve.
  - f. After ball valve, install another close nipple.
  - g. Thread OSGL to nipple coming out of ball valve.
  - h. Thread "petcock" to bottom of OSGL.
  - i. Using provided reducer bushing, thread into remaining port on OSGL.
  - j. Carefully insert SP tube through reducer bushing and inline toward ball valve, then thread into bushing. IMPORTANT: If tube is too long and interferes with ball valve, remove sample port, trim sample tube to desired length, and reinsert. The closer the sample port tube is to ball valve without interference, the better!

## **GEARBOX BEST PRACTICES**

**Adapter Kit** 

**Xtract™ Oil Sight Glass & Level Monitor** 

ISO B **Quick Connect** 

**Reducer Bushing** 

**Ball Valve** 

Xamine™ Oil **Sample Port** 

Xtract<sup>™</sup> and Xamine<sup>™</sup> are trademarks of Lubrication Engineers.