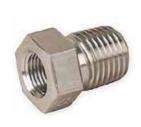

#### Installation

- 4. Plumb out of drain port on gearbox using steps below (see photo at right):
  - a. Thread close nipple of corresponding size for OSGL directly out of drain port. (It may be necessary to install reducer bushing to accommodate size of drain port.)
  - b. Thread a tee onto the close nipple.
  - c. Thread two more close nipples to openings left on opposite side and top of tee.
  - d. On nipple that is directly in line with drain, install ISO B QC.
  - e. On nipple facing 90 degrees from drain port, attach ball valve.
  - f. After ball valve, install another close nipple.
  - g. Thread OSGL to nipple coming out of ball valve.
  - h. Thread "petcock" to bottom of OSGL.
  - i. Using provided reducer bushing, thread into remaining port on OSGL.
  - j. Carefully insert SP tube through reducer bushing and inline toward ball valve, then thread into bushing. IMPORTANT: If tube is too long and interferes with ball valve, remove sample port, trim sample tube to desired length, and reinsert. The closer the sample port tube is to ball valve without interference, the better!

#### Recommendations

- Use reducers as needed for the gearbox drain port, QC and SP.
- It is also a good idea to use pipe sealant on all pipe connections.

## **GEARBOX BEST PRACTICES**

**Adapter Kit** 

**Xtract™ Oil Sight Glass & Level Monitor** 

ISO B **Quick Connect** 

**Reducer Bushing** 

**Ball Valve** 

Xamine™ Oil **Sample Port** 

Xtract<sup>™</sup> and Xamine<sup>™</sup> are trademarks of Lubrication Engineers.