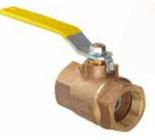

#### Installation

- 4. Plumb out of drain port on gearbox using steps below (see photo at right):
  - a. Thread close nipple of corresponding size for OSGL directly out of drain port. (It may be necessary to install reducer bushing to accommodate size of drain port.)
  - b. Thread a tee onto the close nipple.
  - c. Thread two more close nipples to openings left on opposite side and top of tee.
  - d. On nipple that is directly in line with drain, install ISO B QC.
  - e. On nipple facing 90 degrees from drain port, attach ball valve.
  - f. After ball valve, install another close nipple.
  - g. Thread OSGL to nipple coming out of ball valve.
  - h. Thread "petcock" to bottom of OSGL.
  - i. Using provided reducer bushing, thread into remaining port on OSGL.
  - j. Carefully insert SP tube through reducer bushing and inline toward ball valve, then thread into bushing. IMPORTANT: If tube is too long and interferes with ball valve, remove sample port, trim sample tube to desired length, and reinsert. The closer the sample port tube is to ball valve without interference, the better!

## **GEARBOX BEST PRACTICES**

**Adapter Kit** 

**Xtract™ Oil Sight Glass & Level Monitor** 

ISO B **Quick Connect** 

**Reducer Bushing** 

**Ball Valve** 

Xamine™ Oil **Sample Port** 

Xtract<sup>™</sup> and Xamine<sup>™</sup> are trademarks of Lubrication Engineers.