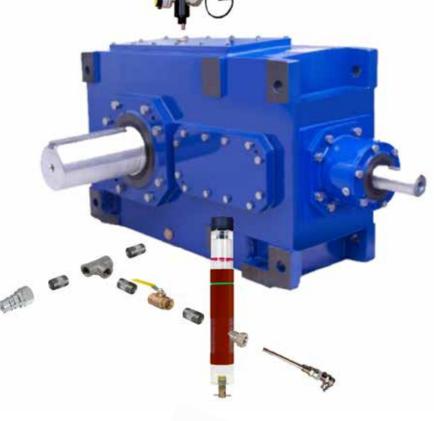

#### Installation

- 4. Plumb out of drain port on gearbox using steps below (see photo at right):
  - a. Thread close nipple of corresponding size for OSGL directly out of drain port. (It may be necessary to install reducer bushing to accommodate size of drain port.)
  - b. Thread a tee onto the close nipple.
  - c. Thread two more close nipples to openings left on opposite side and top of tee.
  - d. On nipple that is directly in line with drain, install ISO B QC.
  - e. On nipple facing 90 degrees from drain port, attach ball valve.
  - f. After ball valve, install another close nipple.
  - g. Thread OSGL to nipple coming out of ball valve.
  - h. Thread "petcock" to bottom of OSGL.
  - i. Using provided reducer bushing, thread into remaining port on OSGL.
  - j. Carefully insert SP tube through reducer bushing and inline toward ball valve, then thread into bushing. IMPORTANT: If tube is too long and interferes with ball valve, remove sample port, trim sample tube to desired length, and reinsert. The closer the sample port tube is to ball valve without interference, the better!

#### Recommendations

- Use reducers as needed for the gearbox drain port, QC and SP.
- It is also a good idea to use pipe sealant on all pipe connections.

## **GEARBOX BEST PRACTICES**

**Adapter Kit** 

**Xtract™ Oil Sight Glass & Level Monitor** 

ISO B **Quick Connect** 

**Reducer Bushing** 

**Ball Valve** 

Xamine™ Oil **Sample Port** 

Xtract<sup>™</sup> and Xamine<sup>™</sup> are trademarks of Lubrication Engineers.