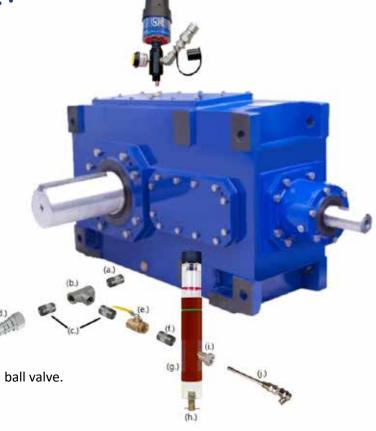

#### Installation

- 4. Plumb out of drain port on gearbox using steps below (see photo at right):
  - a. Thread close nipple of corresponding size for OSGL directly out of drain port. (It may be necessary to install reducer bushing to accommodate size of drain port.)
  - b. Thread a tee onto the close nipple.
  - c. Thread two more close nipples to openings left on opposite side and top of tee.
  - d. On nipple that is directly in line with drain, install ISO B QC.
  - e. On nipple facing 90 degrees from drain port, attach ball valve.
  - f. After ball valve, install another close nipple.
  - g. Thread OSGL to nipple coming out of ball valve.
  - h. Thread "petcock" to bottom of OSGL.
  - i. Using provided reducer bushing, thread into remaining port on OSGL.
  - j. Carefully insert SP tube through reducer bushing and inline toward ball valve, then thread into bushing. IMPORTANT: If tube is too long and interferes with ball valve, remove sample port, trim sample tube to desired length, and reinsert. The closer the sample port tube is to ball valve without interference, the better!

#### Recommendations

- Use reducers as needed for the gearbox drain port, QC and SP.
- It is also a good idea to use pipe sealant on all pipe connections.

## **GEARBOX BEST PRACTICES**

**Adapter Kit** 

**Xtract™ Oil Sight Glass & Level Monitor** 

ISO B **Quick Connect** 

**Reducer Bushing** 

**Ball Valve** 

Xamine™ Oil **Sample Port** 

Xtract<sup>™</sup> and Xamine<sup>™</sup> are trademarks of Lubrication Engineers.