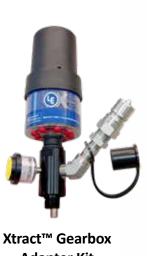

## **GEARBOX BEST PRACTICES**

**Adapter Kit** 

**Xtract™ Oil Sight Glass & Level Monitor** 

ISO B **Quick Connect** 

**Reducer Bushing** 

**Ball Valve** 

Xamine™ Oil **Sample Port** 

Xtract<sup>™</sup> and Xamine<sup>™</sup> are trademarks of Lubrication Engineers.